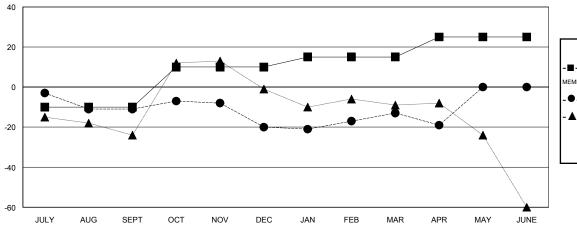

## GOALS AND ACTUAL MEMBERS CUMULATIVE

| ■-   | CURRENT YEAR GOALS FOR NEW |
|------|----------------------------|
| иЕМВ | ERS                        |

- CURRENT YEAR ACTUAL MEMBERS

- ▲ - LAST YEAR ACTUAL MEMBERS